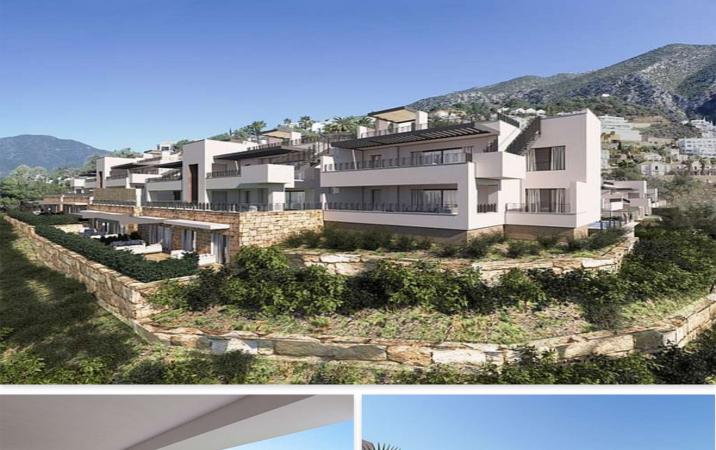

### New apartments in Istán, Málaga

#### Location: Marbella

New project on the slopes of La Concha in Istán, Marbella. Set in an area of natural beauty with century old forests and panoramic views of both Marbella and the Istán reservoir. Within the project will be seven small residential complexes consisting of apartments, penthouses and semi-detached townhouses.

This is the first of those new complexes to get underway, comprising 32 apartments distributed across just four blocks of three floors. These properties are at the highest part of the development and therefore offer the best views, unrestricted views of Marbella and Gibraltar.

The homes are designed in contemporary open-plan layout but with an appearance that blends into the natural surroundings. Here you will find apartments with 2 or 3 bedrooms as well as 3 bedroom penthouses with large rooftop solariums.

You will also find a communal swimming pool, stunning gardens, an underground parking space for each apartment as well as a storeroom.